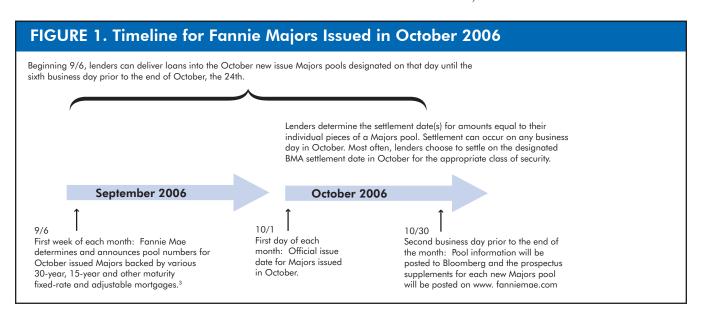

Figure 1 provides a timeline for the creation of Fannie Majors pools which will be issued in October 2006. For Majors pools that will be issued in October 2006, the pool numbers were designated on September 6, 2006. Beginning on September 6, 2006, lenders were able to deliver loans into the Majors pools designated on that day and can continue to do so until the sixth business day prior to the end of October, the 24th. Lenders determine the settlement date(s) for amounts equal to their individual pieces of a Majors pool. Settlement can occur on any business day in October. Most often, lenders choose to settle on the designated BMA settlement date in October for the appropriate class of security. Approximately two days before the last business day of October, the 30th, Majors pool information will be posted on Bloomberg and the prospectus supplements for each resulting Majors pool will be published on fanniemae.com. The official issue date for all Fannie Majors issued in October will be October 1.