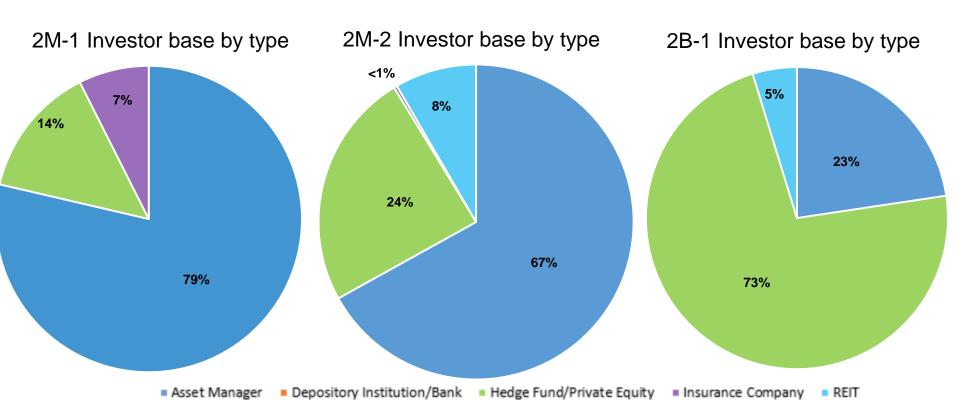

## Investor Distribution- CAS 2017-Co7 Group 2

| Investor Type               | 2M-1 | 2M-2 | 2B-1 |
|-----------------------------|------|------|------|
| Asset Manager               | 79%  | 67%  | 23%  |
| Depository Institution/Bank | 0%   | 0%   | 0%   |
| Hedge Fund/Private Equity   | 14%  | 24%  | 73%  |
| Insurance Company           | 7%   | <1%  | 0%   |
| REIT                        | 0%   | 8%   | 5%   |

- Asset Manager includes pension funds, mutual funds, sovereign wealth funds and foundations/endowments, state/local government.
- Numbers may not foot due to rounding.