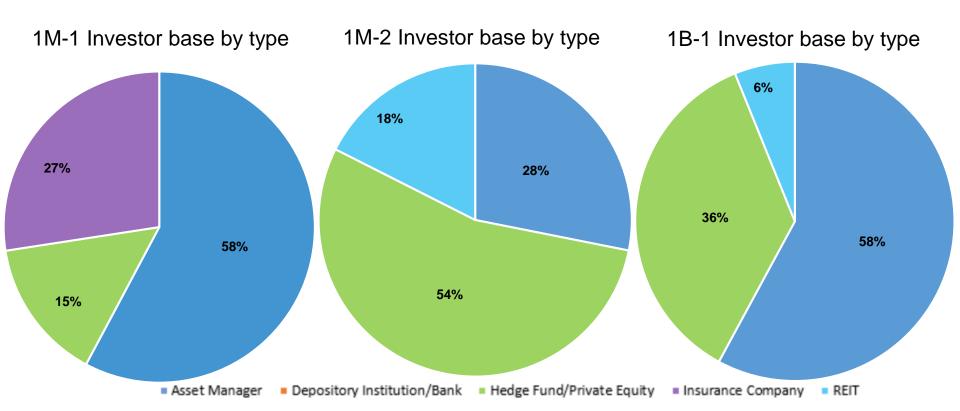

## Investor Distribution- CAS 2017-Co7 Group 1

| Investor Type               | 1M-1 | 1M-2 | 1B-1 |
|-----------------------------|------|------|------|
| Asset Manager               | 58%  | 28%  | 58%  |
| Depository Institution/Bank | 0%   | 0%   | 0%   |
| Hedge Fund/Private Equity   | 15%  | 54%  | 36%  |
| Insurance Company           | 27%  | 0%   | 0%   |
| REIT                        | 0%   | 18%  | 6%   |

- Asset Manager includes pension funds, mutual funds, sovereign wealth funds and foundations/endowments, state/local government.
- Numbers may not foot due to rounding.