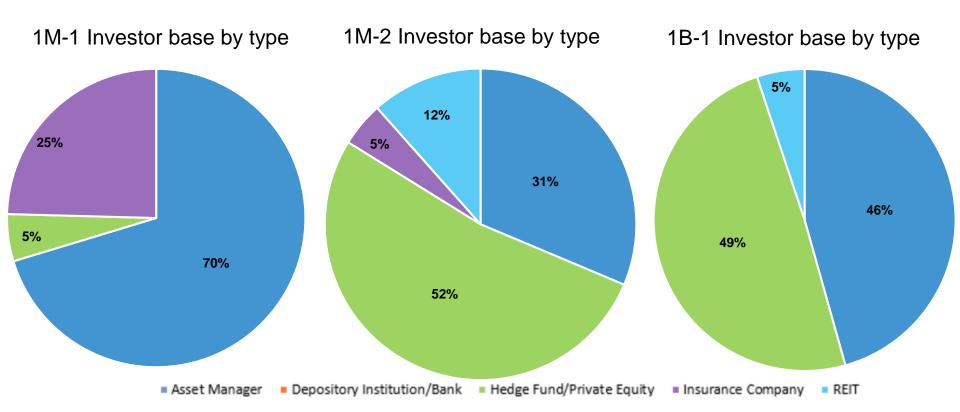

## Investor Distribution- CAS 2017-Co6 Group 1

| Investor Type               | 1M-1 | 1M-2 | 1B-1 |
|-----------------------------|------|------|------|
| Asset Manager               | 70%  | 31%  | 46%  |
| Depository Institution/Bank | 0%   | 0%   | 0%   |
| Hedge Fund/Private Equity   | 5%   | 52%  | 49%  |
| Insurance Company           | 25%  | 5%   | 0%   |
| REIT                        | 0%   | 12%  | 5%   |

- Asset Manager includes pension funds, mutual funds, sovereign wealth funds and foundations/endowments, state/local government.
- Numbers may not foot due to rounding.