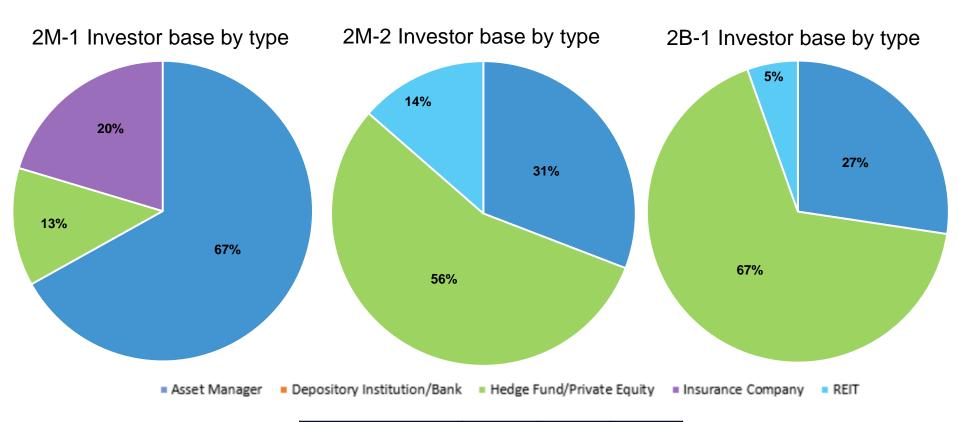

## Investor Distribution- CAS 2017-Co6 Group 2

| Investor Type               | 2M-1 | 2M-2 | 2B-1 |
|-----------------------------|------|------|------|
| Asset Manager               | 67%  | 31%  | 27%  |
| Depository Institution/Bank | 0%   | 0%   | 0%   |
| Hedge Fund/Private Equity   | 13%  | 56%  | 67%  |
| Insurance Company           | 20%  | 13%  | 0%   |
| REIT                        | 0%   | 0%   | 5%   |

- Asset Manager includes pension funds, mutual funds, sovereign wealth funds and foundations/endowments, state/local government.
- Numbers may not foot due to rounding.