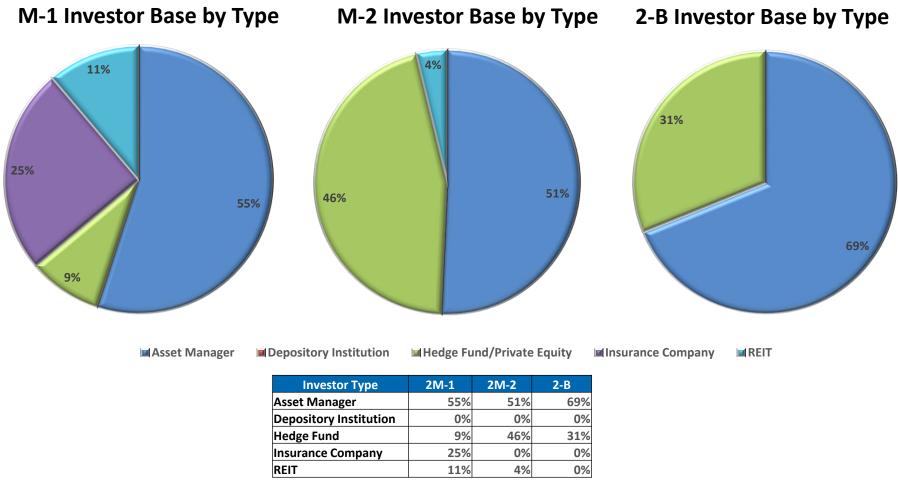

## **Investor Distribution- CAS 2016-C03 Group 2**

Asset Manager includes pension funds, mutual funds, sovereign wealth funds and foundations/endowments.
Numbers may not foot due to rounding.