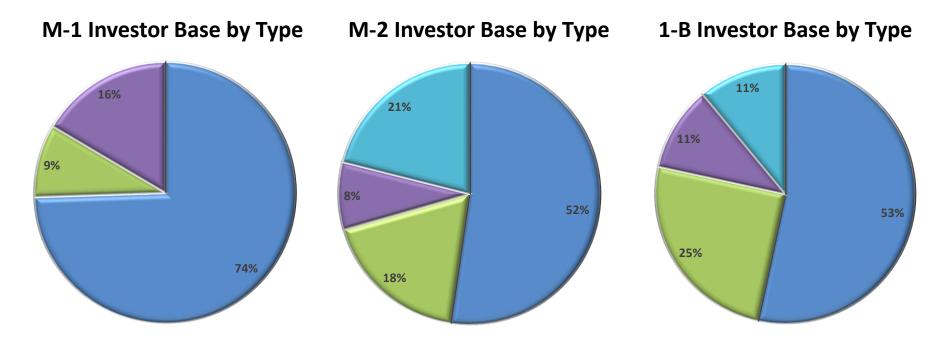

## **Investor Distribution- CAS 2016-C03 Group 1**

Asset Manager Depository Institution Hedge Fund/Private Equity Insurance Company REIT

| Investor Type          | 1M-1 | 1M-2 | 1-B |
|------------------------|------|------|-----|
| Asset Manager          | 74%  | 52%  | 53% |
| Depository Institution | 0%   | 0%   | 0%  |
| Hedge Fund             | 9%   | 18%  | 25% |
| Insurance Company      | 16%  | 8%   | 11% |
| REIT                   | 0%   | 21%  | 11% |

Asset Manager includes pension funds, mutual funds, sovereign wealth funds and foundations/endowments.
Numbers may not foot due to rounding.