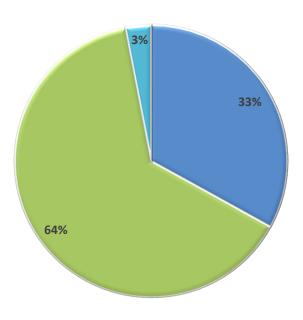

## **Investor Distribution- CAS 2016-C01 Group 2**

M-1 Investor Base by Type

M-2 Investor Base by Type

| Investor Type          | 2M-1 | 2M-2 |
|------------------------|------|------|
| Asset Manager          | 100% | 33%  |
| Depository Institution | 0%   | 0%   |
| Hedge Fund             | 0%   | 64%  |
| Insurance Company      | 0%   | 0%   |
| REIT                   | 0%   | 3%   |

- •Asset Manager includes pension funds, mutual funds, sovereign wealth funds and foundations/endowments.
- •Numbers may not foot due to rounding.