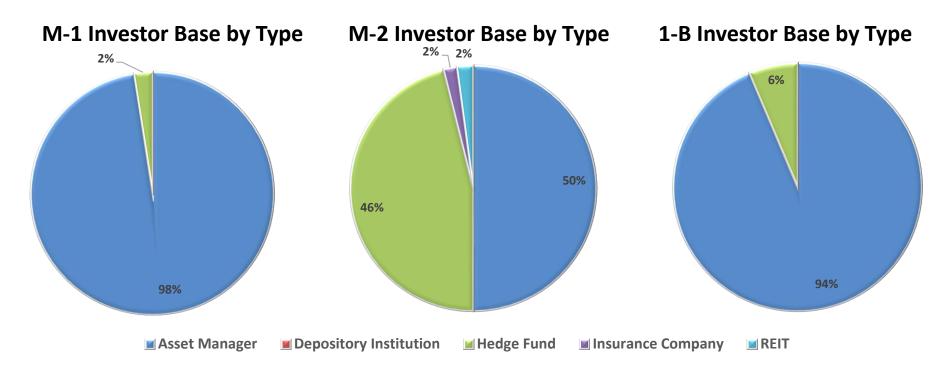

## **Investor Distribution- CAS 2016-C01 Group 1**

| Investor Type          | 1M-1 | 1M-2 | 1-B |
|------------------------|------|------|-----|
| Asset Manager          | 98%  | 50%  | 94% |
| Depository Institution | 0%   | 0%   | 0%  |
| Hedge Fund             | 2%   | 46%  | 6%  |
| Insurance Company      | 0%   | 2%   | 0%  |
| REIT                   | 0%   | 2%   | 0%  |

- •Asset Manager includes pension funds, mutual funds, sovereign wealth funds and foundations/endowments.
- •Numbers may not foot due to rounding.