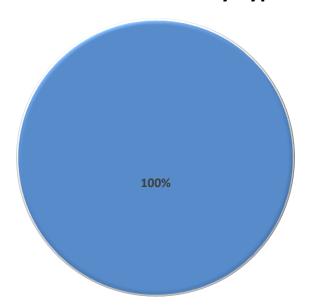

## **Investor Distribution- CAS 2016-C01 Group 2**

M-1 Investor Base by Type

M-2 Investor Base by Type

| Investor Type          | 2M-1 | 2M-2 |
|------------------------|------|------|
| Asset Manager          | 100% | 33%  |
| Depository Institution | 0%   | 0%   |
| Hedge Fund             | 0%   | 64%  |
| Insurance Company      | 0%   | 0%   |
| REIT                   | 0%   | 3%   |

- •Asset Manager includes pension funds, mutual funds, sovereign wealth funds and foundations/endowments.
- •Numbers may not foot due to rounding.