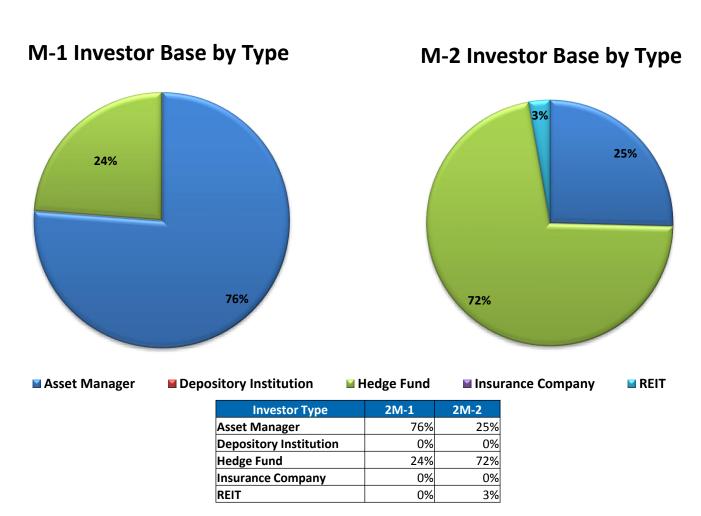

## **Investor Distribution- CAS 2015-C04 Group 2**

<sup>•</sup>Asset Manager includes pension funds, mutual funds, sovereign wealth funds and foundations/endowments.

<sup>•</sup>Numbers may not foot due to rounding.