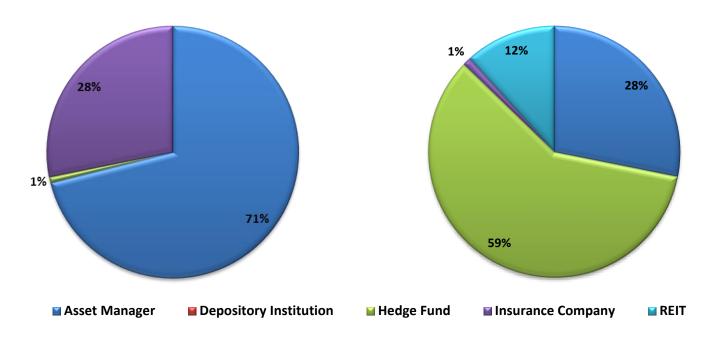

## **Investor Distribution- CAS 2015-C04 Group 1**

## M-1 Investor Base by Type

M-2 Investor Base by Type

| Investor Type                 | 1M-1 | 1M-2 |
|-------------------------------|------|------|
| Asset Manager                 | 71%  | 28%  |
| <b>Depository Institution</b> | 0%   | 0%   |
| Hedge Fund                    | 1%   | 59%  |
| Insurance Company             | 28%  | 1%   |
| REIT                          | 0%   | 12%  |

<sup>•</sup>Asset Manager includes pension funds, mutual funds, sovereign wealth funds and foundations/endowments.

<sup>•</sup>Numbers may not foot due to rounding.