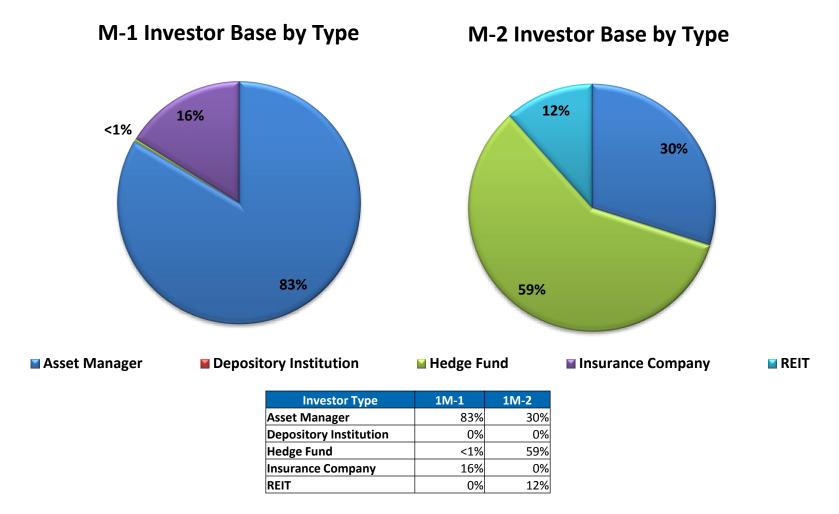

## **Investor Distribution- CAS 2015-C02 Group 1**

<sup>•</sup>Asset Manager includes pension, mutual and sovereign wealth funds.

<sup>•</sup>Numbers may not foot due to rounding.