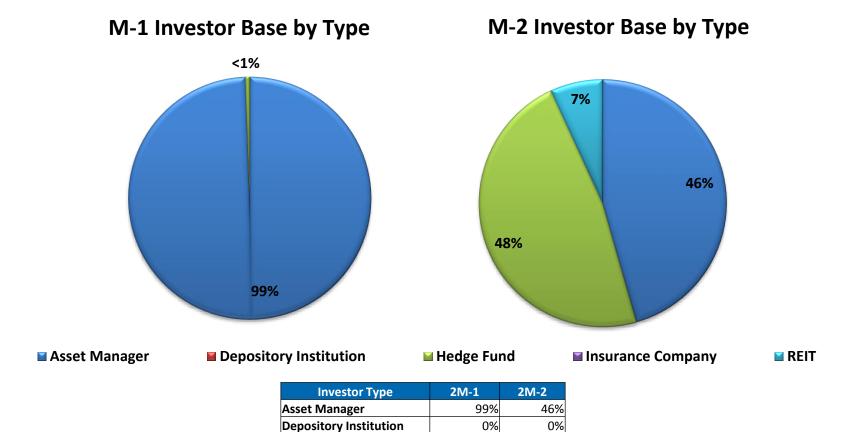

## **Investor Distribution- CAS 2015-C01 Group 2**

<1%

0%

0%

48%

0%

7%

| <ul> <li>Asset Manager</li> </ul> | includec  | noncion  | mutual | and | covereid | in wealth   | funde   |
|-----------------------------------|-----------|----------|--------|-----|----------|-------------|---------|
| MSSEL MIUNIUGEN                   | IIICIUUES | pension, | mutuu  | unu | SUVEICIL | III WEUILII | juiius. |

**Hedge Fund** 

REIT

Insurance Company

<sup>•</sup>Numbers may not foot due to rounding.