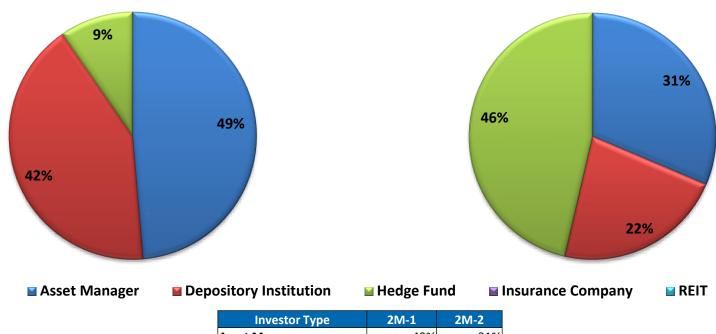

## **Investor Distribution- CAS 2014-C03 Group 2**

## M-1 Investor Base by Type

M-2 Investor Base by Type

| Investor Type          | 2M-1 | 2M-2 |
|------------------------|------|------|
| Asset Manager          | 49%  | 31%  |
| Depository Institution | 42%  | 22%  |
| Hedge Fund             | 9%   | 46%  |
| Insurance Company      | 0%   | 0%   |
| REIT                   | 0%   | 0%   |

- Asset Manager includes pension, mutual and sovereign wealth funds.
- •Numbers may not foot due to rounding.