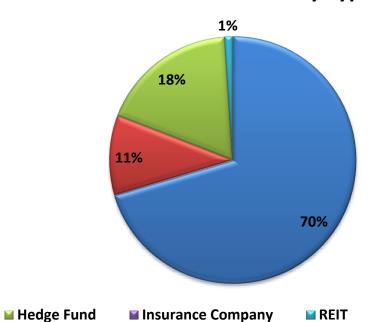

## **Investor Distribution- CAS 2014-C03 Group 1**

7% 19% 58% 16%

■ Asset Manager **■** Depository Institution

## M-2 Investor Base by Type

| Investor Type          | 1M-1 | 1M-2 |
|------------------------|------|------|
| Asset Manager          | 58%  | 70%  |
| Depository Institution | 16%  | 11%  |
| Hedge Fund             | 19%  | 18%  |
| Insurance Company      | 7%   | 0%   |
| REIT                   | 0%   | 1%   |

<sup>•</sup>Asset Manager includes pension, mutual and sovereign wealth funds.

<sup>•</sup>Numbers may not foot due to rounding.