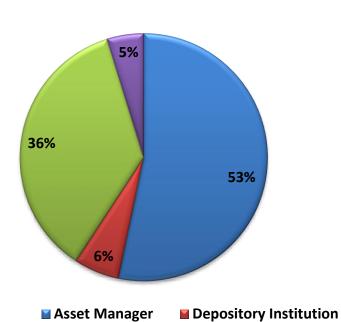

### M-1 Investor Base by Type

#### M-2 Investor Base by Type

**■** Insurance Company

**■** REIT

| Investor Type          | 1M-1 | 1M-2 |
|------------------------|------|------|
| Asset Manager          | 53%  | 48%  |
| Depository Institution | 6%   | 6%   |
| Hedge Fund             | 36%  | 45%  |
| Insurance Company      | 5%   | 1%   |
| REIT                   | 0%   | 1%   |

**■** Hedge Fund

<sup>•</sup>Asset Manager includes pension, mutual and sovereign wealth funds.

<sup>•</sup>Numbers may not foot due to rounding.