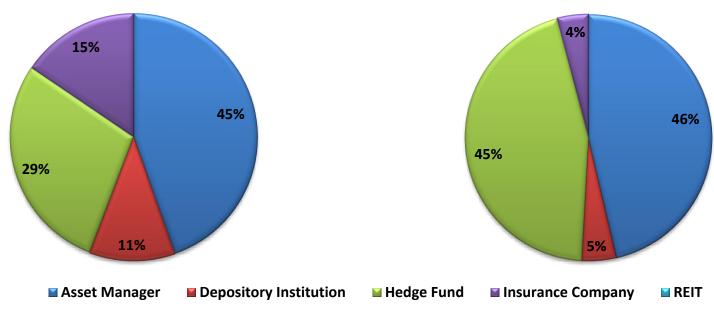

# **Investor Distribution- CAS 2014-C02 Group 2**

#### M-1 Investor Base by Type

M-2 Investor Base by Type

| Investor Type          | 2M-1 | 2M-2 |
|------------------------|------|------|
| Asset Manager          | 45%  | 46%  |
| Depository Institution | 11%  | 5%   |
| Hedge Fund             | 29%  | 45%  |
| Insurance Company      | 15%  | 4%   |
| REIT                   | 0%   | 0%   |

- Asset Manager includes pension, mutual and sovereign wealth funds.
- •Numbers may not foot due to rounding.