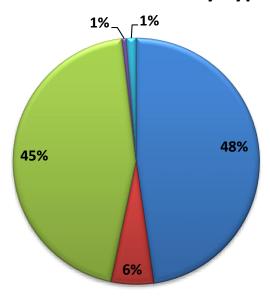

#### M-2 Investor Base by Type

**■** Insurance Company

**■** REIT

| Investor Type          | 1M-1 | 1M-2 |
|------------------------|------|------|
| Asset Manager          | 53%  | 48%  |
| Depository Institution | 6%   | 6%   |
| Hedge Fund             | 36%  | 45%  |
| Insurance Company      | 5%   | 1%   |
| REIT                   | 0%   | 1%   |

**■** Hedge Fund

<sup>•</sup>Asset Manager includes pension, mutual and sovereign wealth funds.

<sup>•</sup>Numbers may not foot due to rounding.